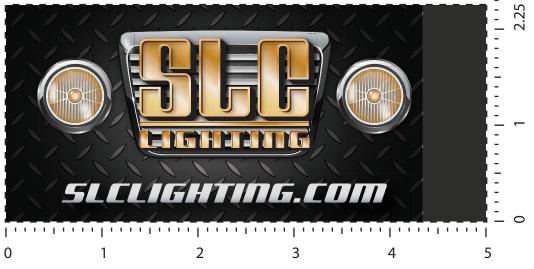

Artwork shown @ 100%

**Dotted line is for FPO (FOR POSITION ONLY)** to show imprint area