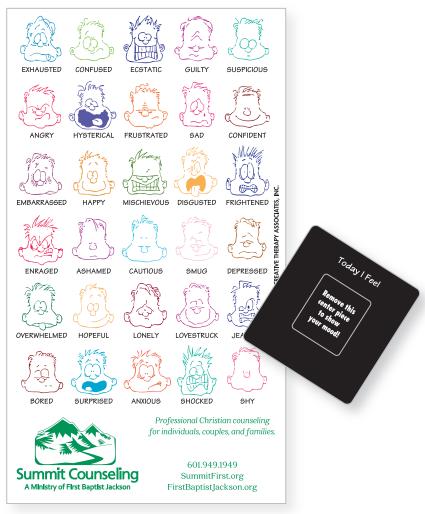

**Order#**: 127535

Product: Mood Magnet Item #: 1090-304043

Imprint Method: 4 Color Process on the Bottom Front

\*\*Magnet is approximately 75% of actual size