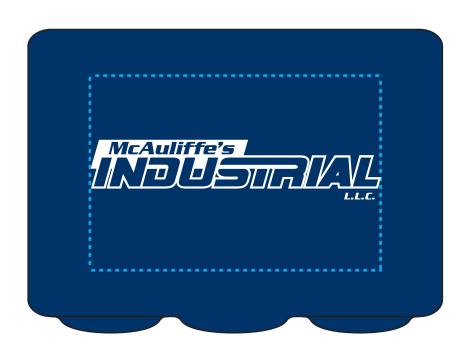

CAREFULLY REVIEW THE ARTWORK ATTACHED.

Order#: 127520

Product: Protect First Aid Kit - Dark Blue

Item #: 1098-304091

Imprint Method: Screen Print on the First Side - White

Actual Size of Imprint **Dotted Lines Do Not Print** 