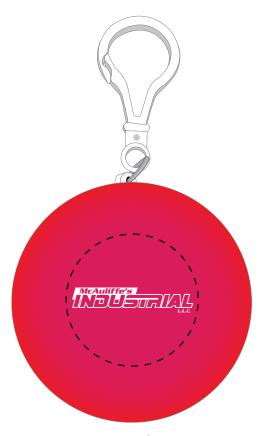

CAREFULLY REVIEW THE ARTWORK ATTACHED.

Order#: 127520

**Product:** Rainy Day Poncho Ball - Red

**Item #**: 1008-307172

Imprint Method: Screen Print on the First Side - White

Note: Imprint area is small. Some details in the logo may fill in as is. Please advise.