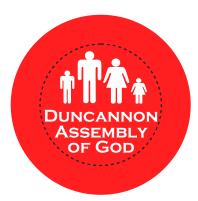

Order#: 127515 Product: Clip On Safety Light Item #: 1008-304540 Imprint Method: Pad Print on the Front Side - White

Actual Size of Imprint Dotted Lines Do Not Print