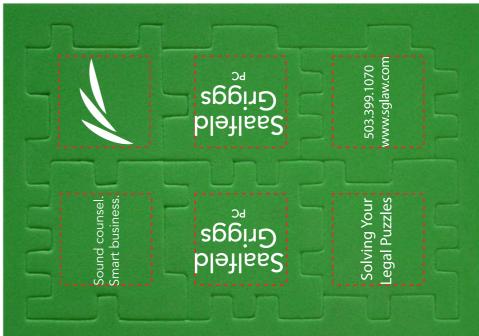

CAREFULLY REVIEW THE ARTWORK ATTACHED.

**Order#**: 127510

Product: Foam Puzzle Cube - Blue, Orange, Green (200 Pcs Each)

Item #: 1064-100591

Imprint Method: Pad Print on the All Six Sides - White

\*\*\*IMPORTANT INFORMATION\*\*\* (PLEASE READ)
Please proof carefully for spelling errors, omissions, and layout accuracy. It is your responsibility to correct any errors. Garrett Specialties assumes no responsibility for errors after a proof has been authorized to print. Please note changes or revisions to your proof from your original instructions may cause revision in your ship date. Delays in paper proof approval also may require a change in your schedule ship dates. Occasionally, some fax machines may distort the image. Please pay close attention to numbers.