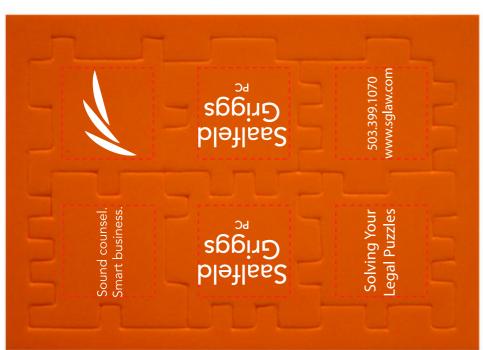

CAREFULLY REVIEW THE ARTWORK ATTACHED.

**Order#**: 127510

Product: Foam Puzzle Cube - Blue, Orange, Green (200 Pcs Each)

Item #: 1064-100591

Imprint Method: Pad Print on the All Six Sides - White

\*\*\*IMPORTANT INFORMATION\*\*\* (PLEASE READ)
Please proof carefully for spelling errors, omissions, and layout accuracy. It is your responsibility to correct any errors. Garrett Specialties assumes no responsibility for errors after a proof has been authorized to print. Please note changes or revisions to your proof from your original instructions may cause revision in your ship date. Delays in paper proof approval also may require a change in your schedule ship dates. Occasionally, some fax machines may distort the image. Please pay close attention to numbers.