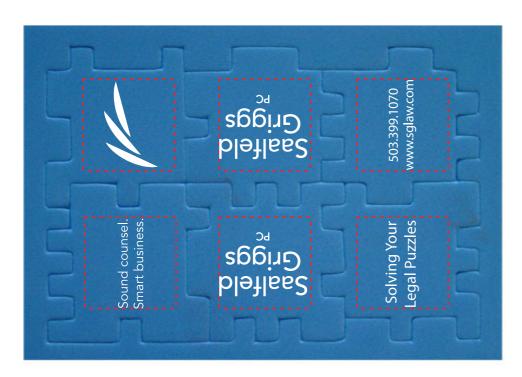

CAREFULLY REVIEW THE ARTWORK ATTACHED.

**Order#**: 127510

Product: Foam Puzzle Cube - Blue, Orange, Green (200 Pcs Each)

Item #: 1064-100591

Imprint Method: Pad Print on the All Six Sides - White

\*\*\*IMPORTANT INFORMATION\*\*\* (PLEASE READ)
Please proof carefully for spelling errors, omissions, and layout accuracy. It is your responsibility to correct any errors. Garrett Specialties assumes no responsibility for errors after a proof has been authorized to print. Please note changes or revisions to your proof from your original instructions may cause revision in your ship date. Delays in paper proof approval also may require a change in your schedule ship dates. Occasionally, some fax machines may distort the image. Please pay close attention to numbers.