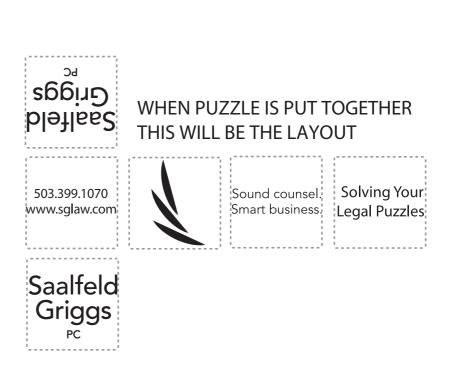

CAREFULLY REVIEW THE ARTWORK ATTACHED.

**Order#**: 127510

Product: Foam Puzzle Cube - Blue, Orange, Green (200 Pcs Each)

Item #: 1064-100591

Imprint Method: Pad Print on the All Six Sides - White

\*\*\*IMPORTANT INFORMATION\*\*\* (PLEASE READ)
Please proof carefully for spelling errors, omissions, and layout accuracy. It is your responsibility to correct any errors. Garrett Specialties assumes no responsibility for errors after a proof has been authorized to print. Please note changes or revisions to your proof from your original instructions may cause revision in your ship date. Delays in paper proof approval also may require a change in your schedule ship dates. Occasionally, some fax machines may distort the image. Please pay close attention to numbers.