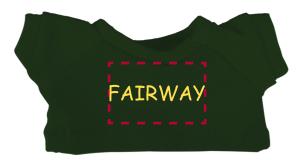

Order#:127500Product:Eagle Wild Bunch Key Tag - Forest GreenItem #:1039-303722Imprint Method:Screen Print on the Shirt (Center) - Yellow 115

Actual Size of Imprint Dotted Lines Do Not Print