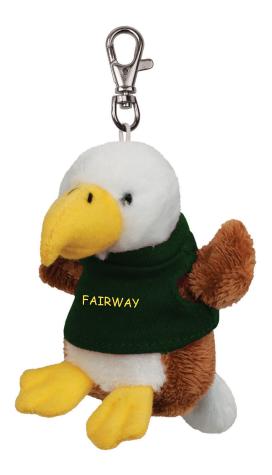

Order#:127500Product:Eagle Wild Bunch Key Tag - Forest GreenItem #:1039-303722Imprint Method:Screen Print on the Shirt (Center) - Yellow 115

Actual Size of Imprint Dotted Lines Do Not Print