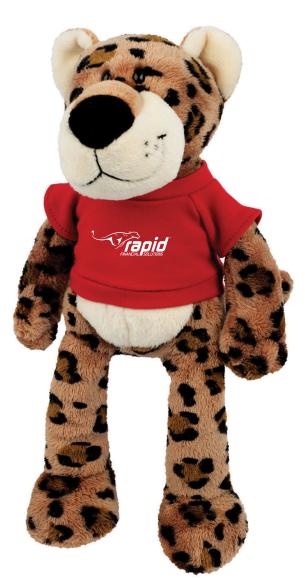

Order#: 127496 Product: Leopard Wild Bunch Animals - RedT Shirt Item #: 1039-303714 Imprint Method: Screen Print on the Shirt (Center) - White

FRONT

Imprint shown @ 75% of Actual Size