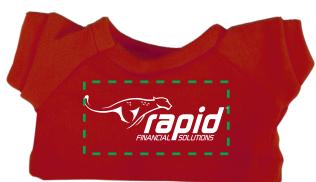

Order#: 127496 Product: Leopard Wild Bunch Animals - RedT Shirt Item #: 1039-303714 Imprint Method: Screen Print on the Shirt (Center) - White

FRONT

Imprint shown @ 75% of Actual Size