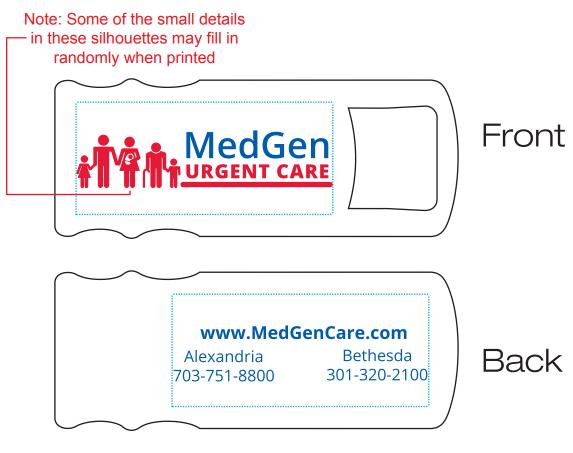

CAREFULLY REVIEW THE ARTWORK ATTACHED.

Order#: 127484

**Product:** Bandage Dispenser - White

**Item #**: 1098-101195

Imprint Method: Screen on the First & Second Side - Red 186, Royal 286

Actual Size of Imprint **Dotted Lines Do Not Print** 