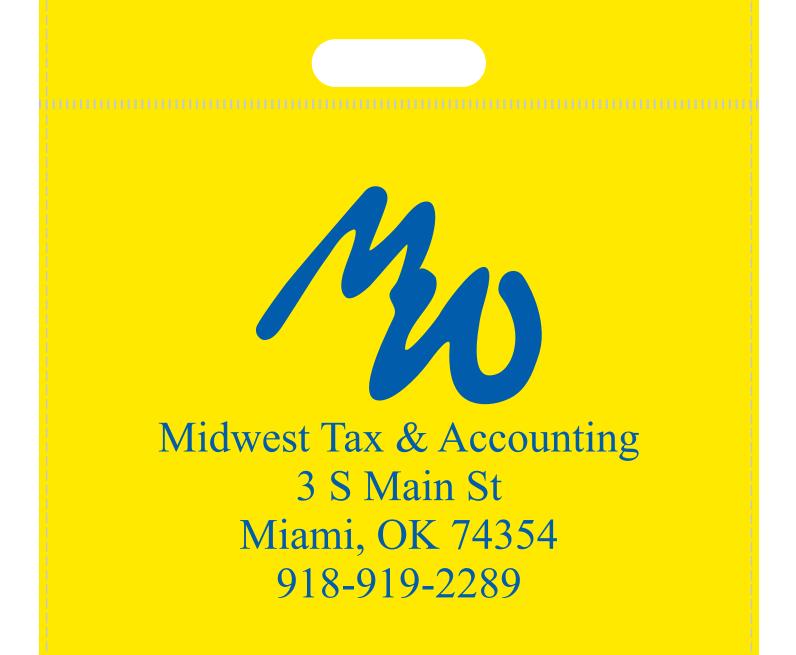

PG 1 OF 2

**Order#**: 127482

Product: Echo Large Tote Bag - Yellow

Item #: 1008-307087

Imprint Method: Screen Print on the Front - Blue 286

# Scaled to 50% for viewing

### PLEASE NOTE: LOGO(S) ARE SHOWN AT MAX IMPRINT