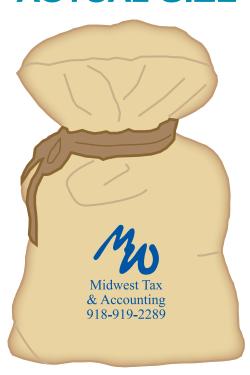

PG 2 OF 2

**Order#**: 127482

**Product:** Money Bag Stress Ball

Item #: 1008-304927

Imprint Method: Pad Print on the Front (Smoother Side) - Reflex Blue

## **ACTUAL SIZE**

200%

Midwest Tax
& Accounting
918-919-2289

PLEASE NOTE: LOGO(S) ARE SHOWN AT MAX IMPRINT