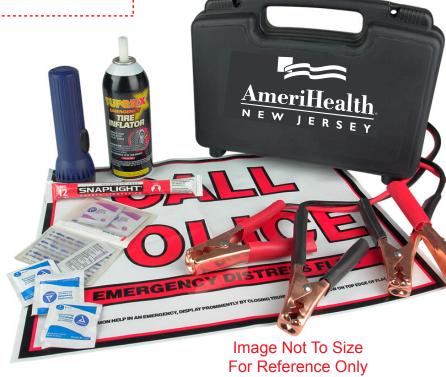

CAREFULLY REVIEW THE ARTWORK ATTACHED.

**Order#**: 127478

**Product:** Deluxe Auto Emergency Kit

Item #: 1116-303213

Imprint Method: Screen Print on the Front/Lid - White

Actual Size of Imprint
Dotted Lines Do Not Print