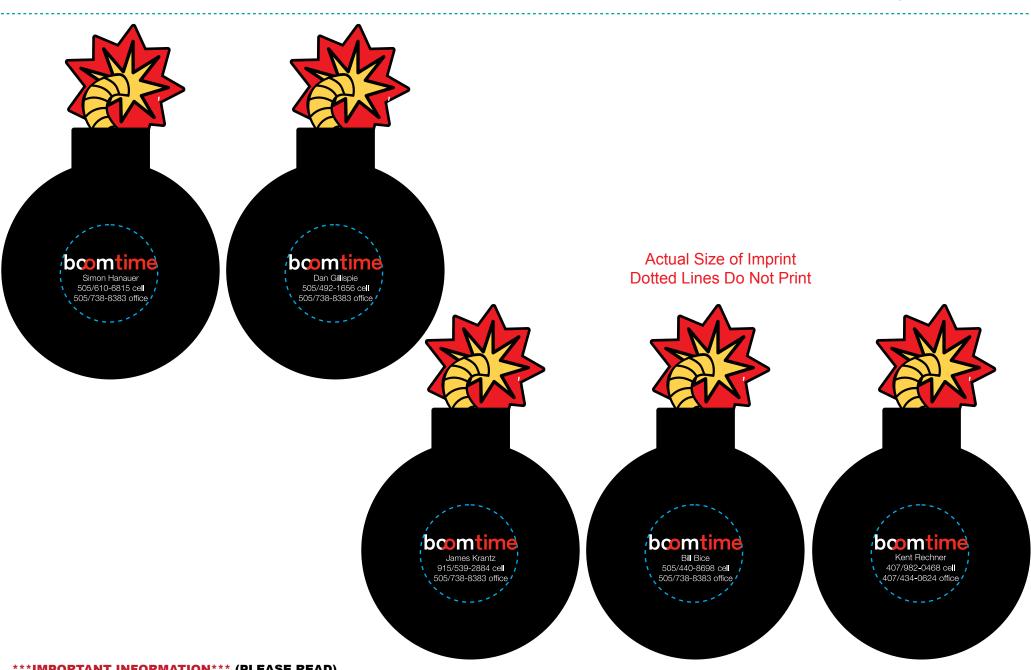

CAREFULLY REVIEW THE ARTWORK ATTACHED.

Order#: 127471

**Product:** Bomb with Fuse Stress Reliever

**Item #**: 1008-310642

Imprint Method: Screen Print on the Front - Red 485, White

## \*\*\*IMPORTANT INFORMATION\*\*\* (PLEASE READ)

Please proof carefully for spelling errors, omissions, and layout accuracy. It is your responsibility to correct any errors. Garrett Specialties assumes no responsibility for errors after a proof has been authorized to print. Please note changes or revisions to your proof from your original instructions may cause revision in your ship date. Delays in paper proof approval also may require a change in your schedule ship dates. Occasionally, some fax machines may distort the image. Please pay close attention to numbers.

It is imperative that you view your e-proof and submit your approval and/or changes promptly to maintain your anticipated delivery date.

Please keep in mind that this virtual proof is not a printed sample of your artwork on our product. The size and placement of the artwork may vary from this proof when actually printed on the product. Carefully review the attached proof for verification of copy & layout.

Due to inherent technical differences in color monitors, the imprint colors and product colors depicted in the attached proof will not resemble those in the final product. We make every effort to match requested custom colors, but cannot guarantee a 100% exact match. Imprints are applied using pad or screen inks. These inks are hand mixed as close as possible to the requested color but may vary 2 to 4 shades. For this reason an exact PMS match cannot be guaranteed. Your order is ON HOLD until we receive an approval from you in reference to your artwork.