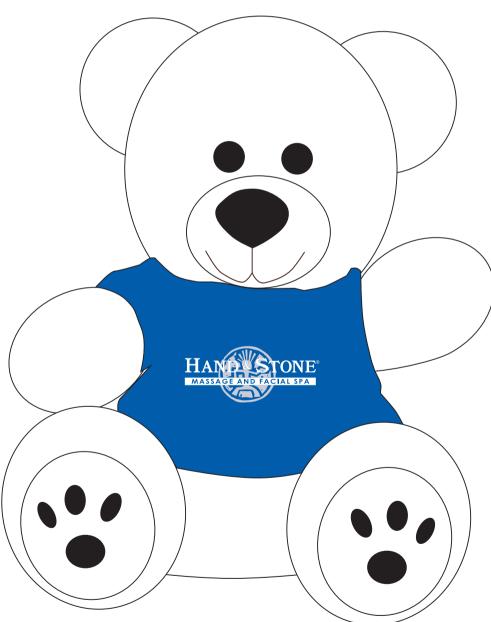

**Order#:** 127461 Product: Cuddly Stuffed Bear - White Item #: 1206-307615 Imprint Method: 4 Color Process on the T-Shirt

## 70% of Actual size

\*\*\* **IMPORTANT INFORMATION**\*\*\* (**PLEASE READ**) Please proof carefully for spelling errors, omissions, and layout accuracy. It is your responsibility to correct any errors. Garrett Specialties assumes no responsibility for errors after a proof has been authorized to print. Please note changes or revisions to your proof from your original instructions may cause revision in your ship date. Delays in paper proof approval also may require a change in your schedule ship dates. Occasionally, some fax machines may distort the image. Please pay close attention to numbers.