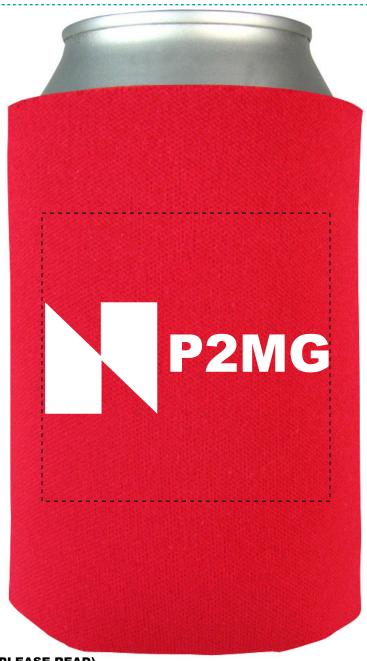

CAREFULLY REVIEW THE ARTWORK ATTACHED.

Order#: 127459

Product: Can Cooler - Red **Item #**: 1064-307688

Imprint Method: Screen Print on the First Side - White