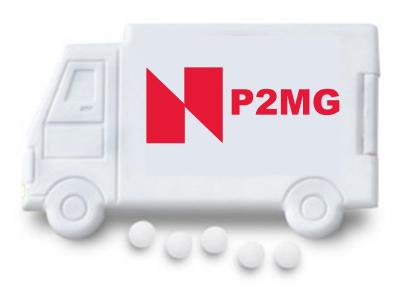

CAREFULLY REVIEW THE ARTWORK ATTACHED.

**Order#**: 127459

**Product:** Slim Mints Truck Design - White

Item #: 1056-306301

Imprint Method: Pad print on the Front - Red 186

Actual Size of Imprint Dotted Lines Do Not Print

Image Not To Size For Reference Only