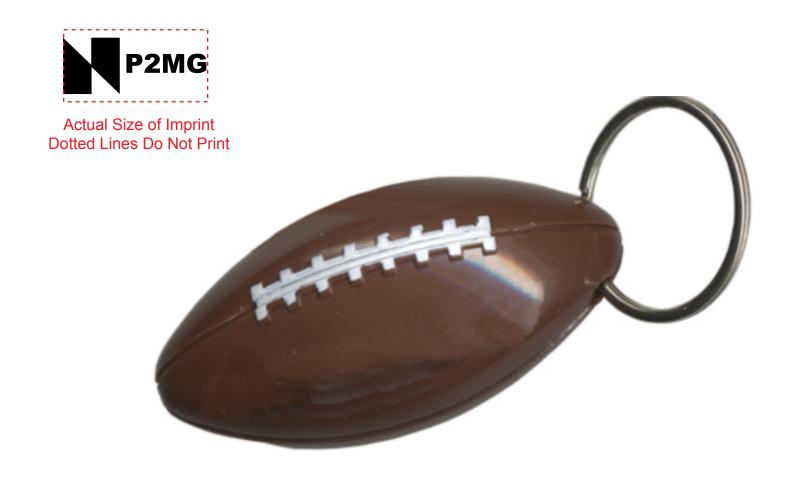

CAREFULLY REVIEW THE ARTWORK ATTACHED.

**Order#**: 127459

**Product:** Football Bottle Opener

**Item #**: 1014-100135

Imprint Method: Pad print on the Side 1 - White