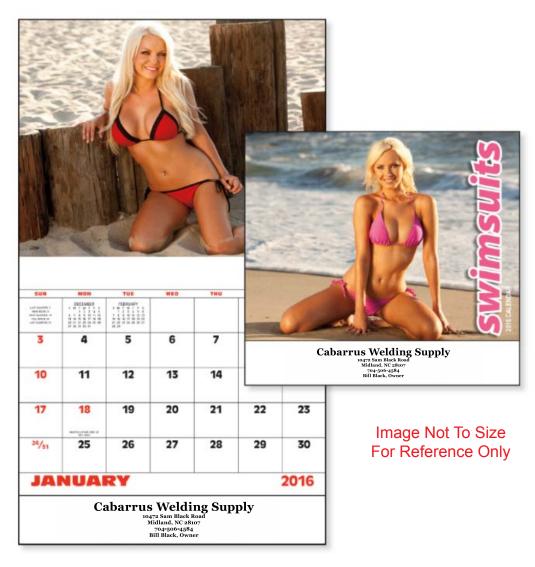

**Order#**: 127453

**Product:** Swimsuits Wall Calendar

**Item #**: 1146-103091

Imprint Method: Offset Printing on the Drop Ad Below Pad - Black

Actual Size of Imprint **Dotted Lines Do Not Print** 9-1/2"w x 1-3/8"h

## Cabarrus Welding Supply

10472 Sam Black Road Midland, NC 28107 704-506-4584 Bill Black, Owner