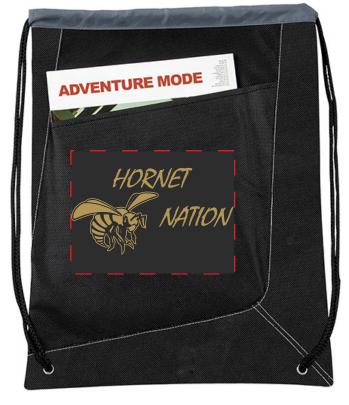

CAREFULLY REVIEW THE ARTWORK ATTACHED.

Order#: 127452

**Product:** Trapezoid Cinchpack - Black

Item #: 1135-311861

Imprint Method: Screen Print on the Front - Metallic Gold 872

50% of Actual Size of Imprint **Dotted Lines Do Not Print** 

Image Not To Size For Reference Only