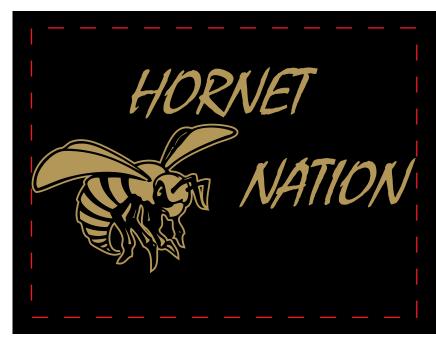

CAREFULLY REVIEW THE ARTWORK ATTACHED.

Order#: 127452

**Product:** Trapezoid Cinchpack - Black

Item #: 1135-311861

Imprint Method: Screen Print on the Front - Metallic Gold 872

50% of Actual Size of Imprint **Dotted Lines Do Not Print** 

Image Not To Size For Reference Only