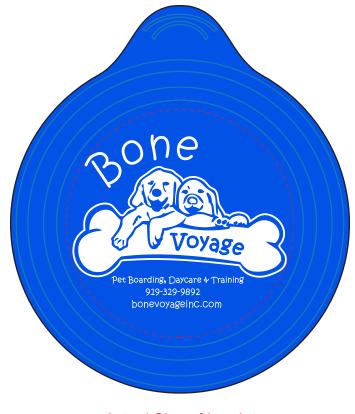

Order#: 127450 Product: Pet Food Cover - Blue Item #: 1098-102811 Imprint Method: Screen on the Cover Only - White

Actual Size of Imprint Dotted Lines Do Not Print