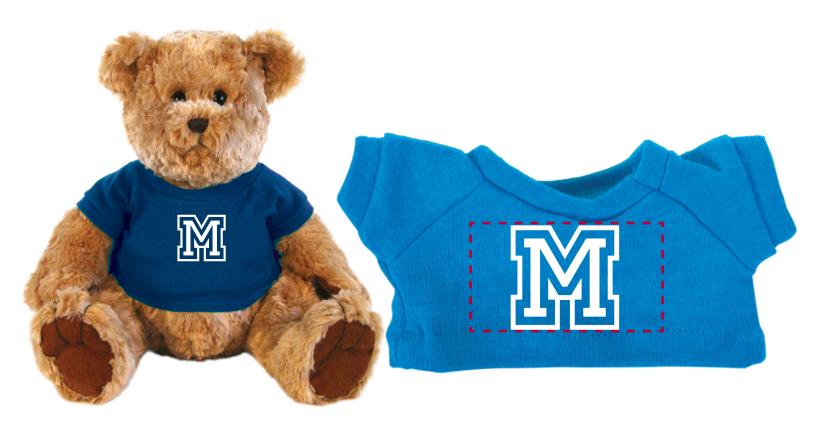

Order#:127445Product:12 Inch Traditional Teddy Bear - Royal T ShirtItem #:1039-303688Imprint Method:Screen Print on the Shirt (Center) - White

eProof

## \*\*\*IMPORTANT INFORMATION\*\*\* (PLEASE READ)

Please proof carefully for spelling errors, omissions, and layout accuracy. It is your responsibility to correct any errors. Garrett Specialties assumes no responsibility for errors after a proof has been authorized to print. Please note changes or revisions to your proof from your original instructions may cause revision in your ship date. Delays in paper proof approval also may require a change in your schedule ship dates. Occasionally, some fax machines may distort the image. Please pay close attention to numbers.

It is imperative that you view your e-proof and submit your approval and/or changes promptly to maintain your anticipated delivery date.

Please keep in mind that this virtual proof is not a printed sample of your artwork on our product. The size and placement of the artwork may vary from this proof when actually printed on the product. Carefully review the attached proof for verification of copy & layout.