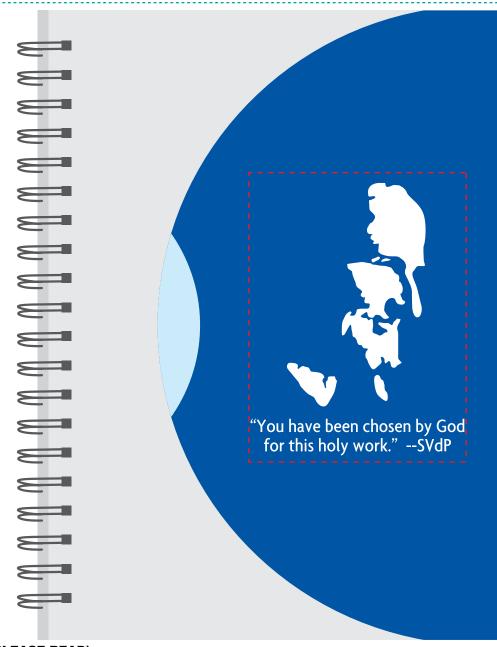

CAREFULLY REVIEW THE ARTWORK ATTACHED.

**Order#**: 127443

Product: Fold 'N Close Notebook - Translucent Blue

Item #: 1097-300600

Imprint Method: Pad Print on the Front Side - White

Actual Size of Imprint **Dotted Lines Do Not Print** 