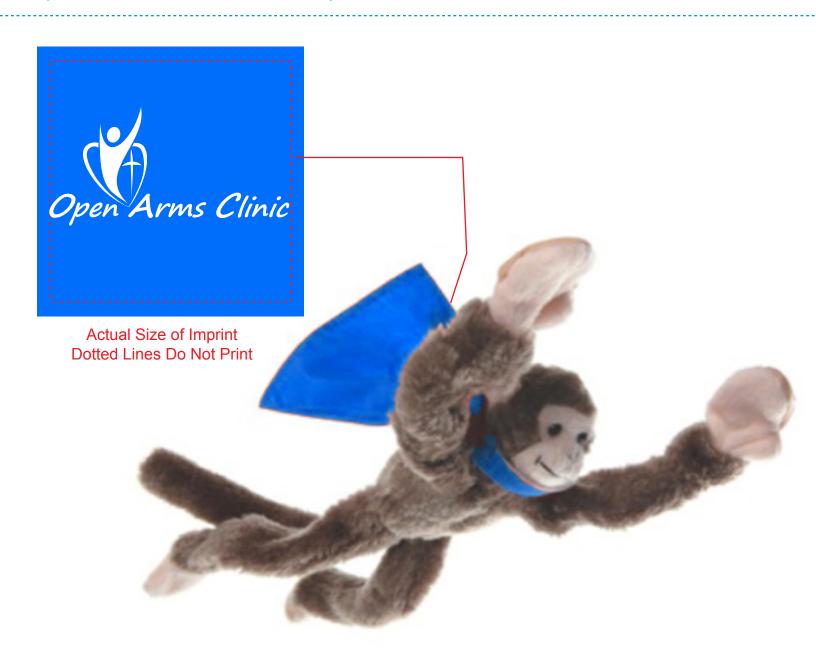

CAREFULLY REVIEW THE ARTWORK ATTACHED.

Order#: 127434

**Product:** Flying Shrieking Monkey - Blur Capes

Item #: 1280-304238

Imprint Method: Screen Print on the Cape - White

It is imperative that you view your e-proof and submit your approval and/or changes promptly to maintain your anticipated delivery date.

Please keep in mind that this virtual proof is not a printed sample of your artwork on our product. The size and placement of the artwork may vary from this proof when actually printed on the product. Carefully review the attached proof for verification of copy & layout.