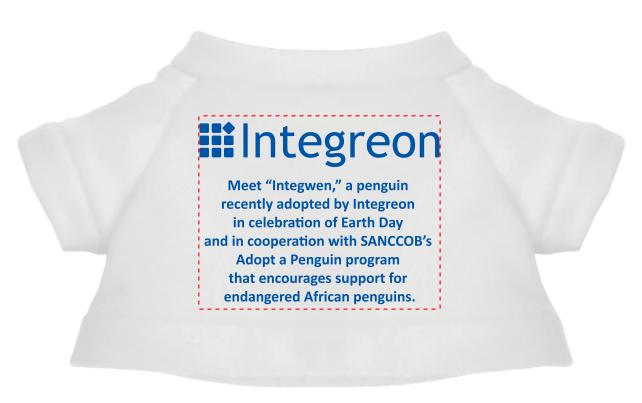

CAREFULLY REVIEW THE ARTWORK ATTACHED.

Order#: 127420

Product: Penguin 8" Laying Bean Bag Animal - White T Shirt

Item #: 1325-307374

Imprint Method: Screen Print on the Tee - Blue

Actual Size of Imprint **Dotted Lines Do Not Print** 