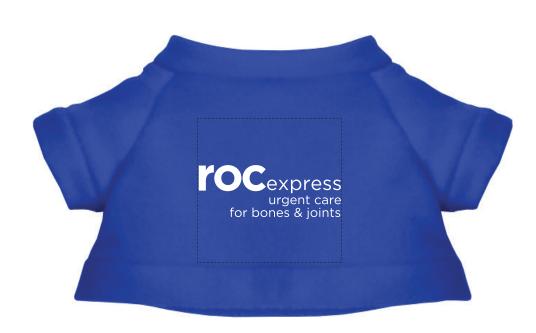

**Order#**: 127397

Product: Cuddly Plush Teddy Bear - Royal

**Item #**: 1016-309497

Imprint Method: Screen Print on the Shirt (Center) - White

## \*\*\*IMPORTANT INFORMATION\*\*\* (PLEASE READ)

Please proof carefully for spelling errors, omissions, and layout accuracy. It is your responsibility to correct any errors. Garrett Specialties assumes no responsibility for errors after a proof has been authorized to print. Please note changes or revisions to your proof from your original instructions may cause revision in your ship date. Delays in paper proof approval also may require a change in your schedule ship dates. Occasionally, some fax machines may distort the image. Please pay close attention to numbers.

It is imperative that you view your e-proof and submit your approval and/or changes promptly to maintain your anticipated delivery date.

Please keep in mind that this virtual proof is not a printed sample of your artwork on our product. The size and placement of the artwork may vary from this proof when actually printed on the product. Carefully review the attached proof for verification of copy & layout.