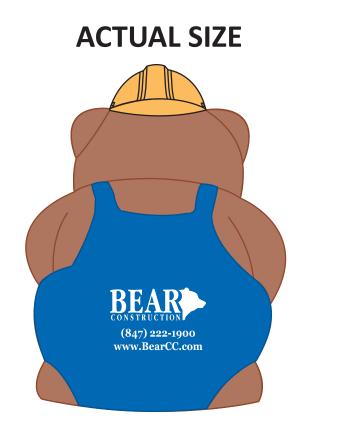

Order#: 127389 Product: Bear Construction Worker Stress Ball Item #: 1008-100768 Imprint Method: Pad Print on the Back Side - White

## (847) 222-1900 www.BearCC.com

## PLEASE NOTE: LOGO(S) ARE SHOWN AT MAXIMUM IMPRINT SIZE.