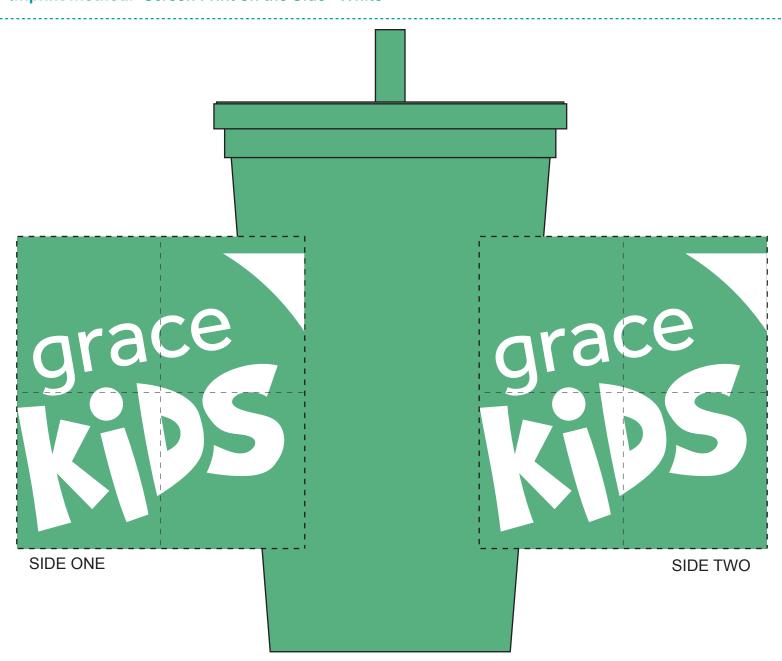

Order#: 127384

Product: On-The-Go -20 oz Straw Tumbler - Translucent Green

**Item #**: 1116-312446

Imprint Method: Screen Print on the Side - White