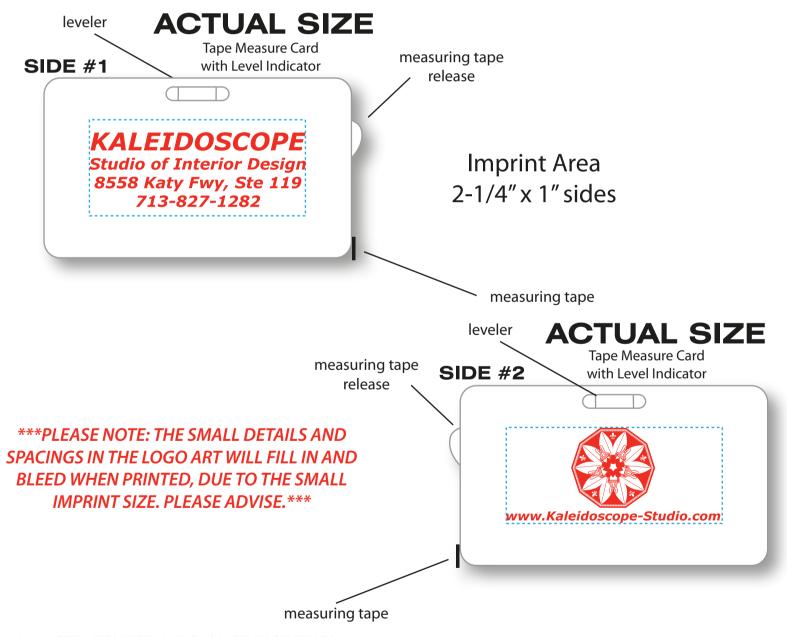

Order#: 127376

**Product:** Tape Measure Card with Level Indicator

Item #: 1008-304537

Imprint Method: Screen Print on the First & Second Side - Red 485

#### \*\*\*PLEASE VERIFY IF ALL ARTWORK IS CORRECT.\*\*\*

Disclaimer: Imprint color is based off our Stock Red (PMS 485 C)