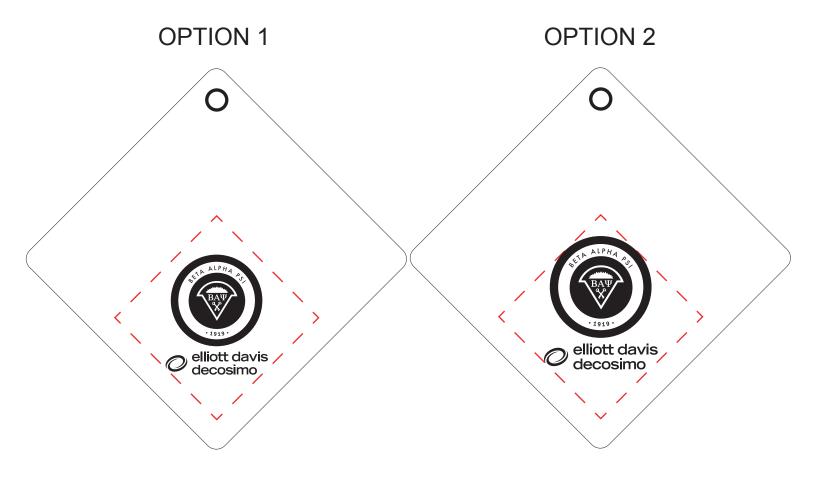

Order#: 127375 Product: Augusta Microfiber GolfTowel - White Item #: 1206-307463 Imprint Method: Screen Print on the Front - Black

## 25% of Actual size