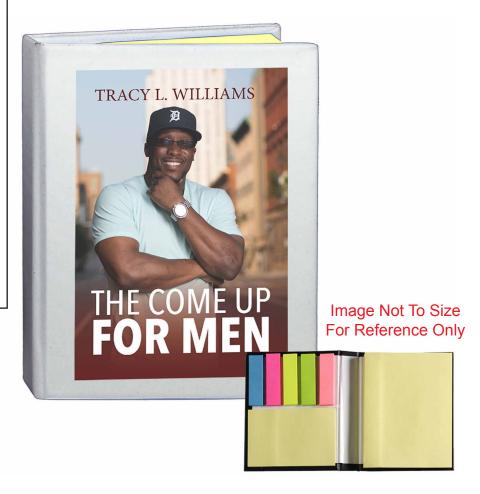

CAREFULLY REVIEW THE ARTWORK ATTACHED.

Order#: 127374

**Product:** Full Size Sticky Note/Flag Book (4 Color Process)

**Item #**: 1016-310105

Imprint Method: 4 Color Process on the Front Cover

Actual Size of Imprint - 2.5"W x 3.5"H Note: Dotted Lines Represent Maximum Art Size and Do Not Print