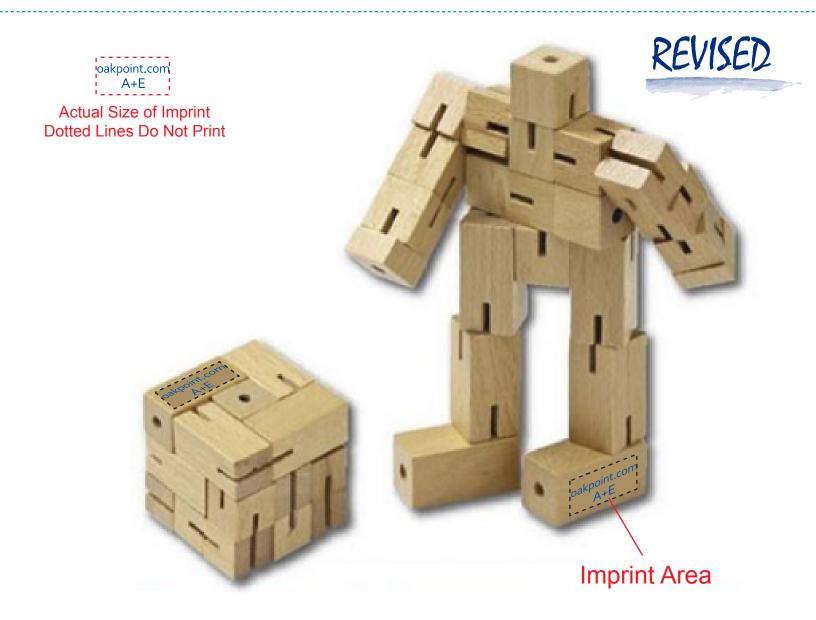

CAREFULLY REVIEW THE ARTWORK ATTACHED.

**Order#**: 127373

**Product:** Robot Cube Puzzle Item #: 1280-312691

Imprint Method: Screen Print on the Leg - Reflex Blue

PG 2 of 2