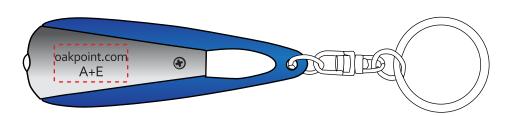

CAREFULLY REVIEW THE ARTWORK ATTACHED.

Order#: 127373

**Product:** Long Press Led Key Chain

Item #: Item #:

Imprint Method: Pad Print on the Bottom Side - Black

PG 1 of 2

Actual Size of Imprint **Dotted Lines Do Not Print** 