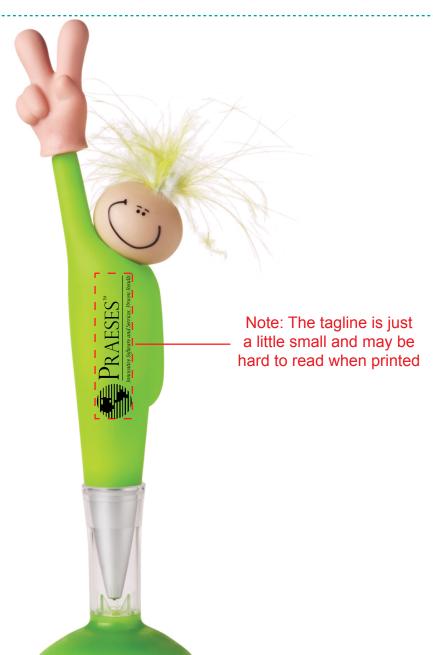

CAREFULLY REVIEW THE ARTWORK ATTACHED.

Order#: 127372

**Product:** Peace/Victory Goofy Handz Pens - Lime

Item #: 1097-312125

**Imprint Method**: Pad Print on the Barrel

Note: There was no imprint color selected on the order. The proof is shown using Black as the imprint color. Please advise if this is okay of if you'd like to see another color for your logo.