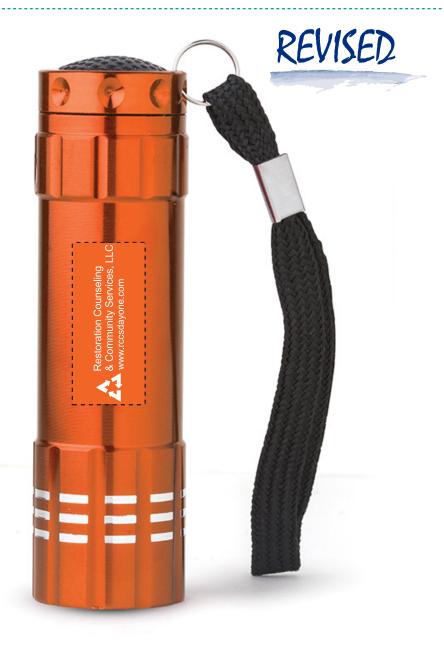

CAREFULLY REVIEW THE ARTWORK ATTACHED.

Order#: 127369

**Product:** Renegade Aluminum Flashlight - Orange

**Item #**: 1087-306362

**Imprint Method:** Laser Engraved on the Middle Portion

PG 3 of 3

Actual Size of Imprint **Dotted Lines Do Not Print** 

NOTE: The color of your laser engraved artwork will depend on the nature of the item and it's material.