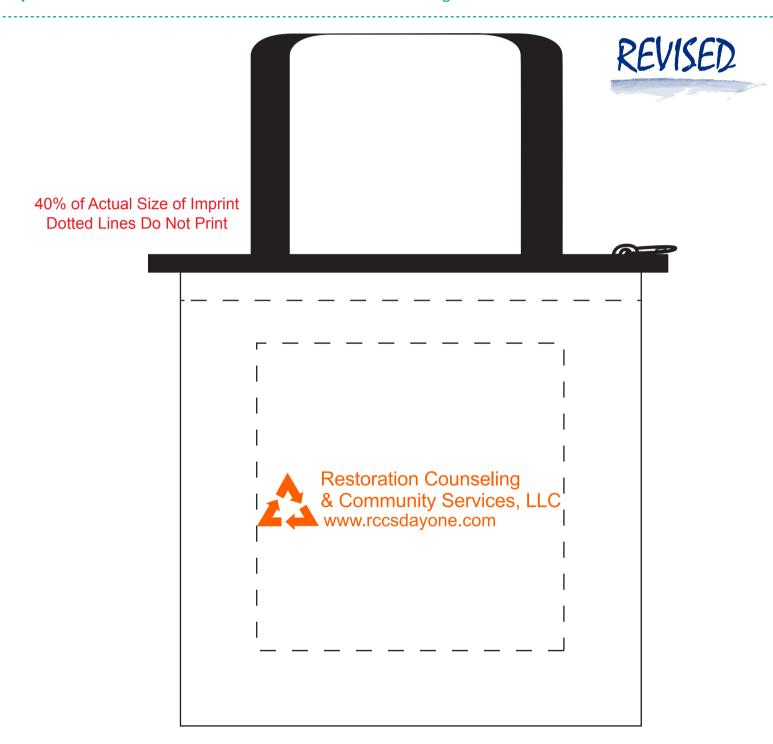

CAREFULLY REVIEW THE ARTWORK ATTACHED.

Order#: 127369

**Product:** "The Pro" Stadium Tote With Zipper

Item #: 1206-311563

Imprint Method: Screen Print on the Front - Pantone Orange

PG 1 of 3

#### \*\*\*IMPORTANT INFORMATION\*\*\* (PLEASE READ)

Please proof carefully for spelling errors, omissions, and layout accuracy. It is your responsibility to correct any errors. Garrett Specialties assumes no responsibility for errors after a proof has been authorized to print. Please note changes or revisions to your proof from your original instructions may cause revision in your ship date. Delays in paper proof approval also may require a change in your schedule ship dates. Occasionally, some fax machines may distort the image. Please pay close attention to numbers.