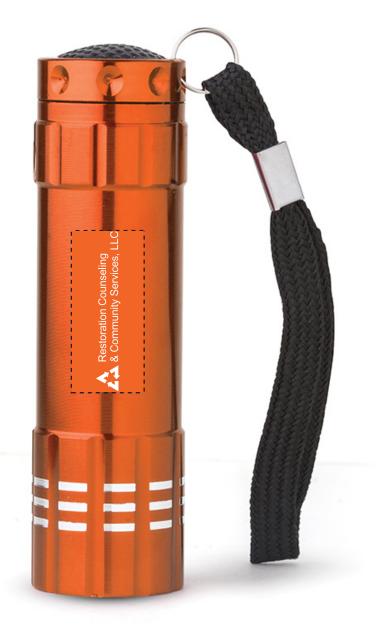

CAREFULLY REVIEW THE ARTWORK ATTACHED.

Order#: 127369

**Product:** Renegade Aluminum Flashlight - Orange

**Item #**: 1087-306362

**Imprint Method:** Laser Engraved on the Middle Portion

PG 3 of 3

Actual Size of Imprint **Dotted Lines Do Not Print** 

NOTE: The color of your laser engraved artwork will depend on the nature of the item and it's material.