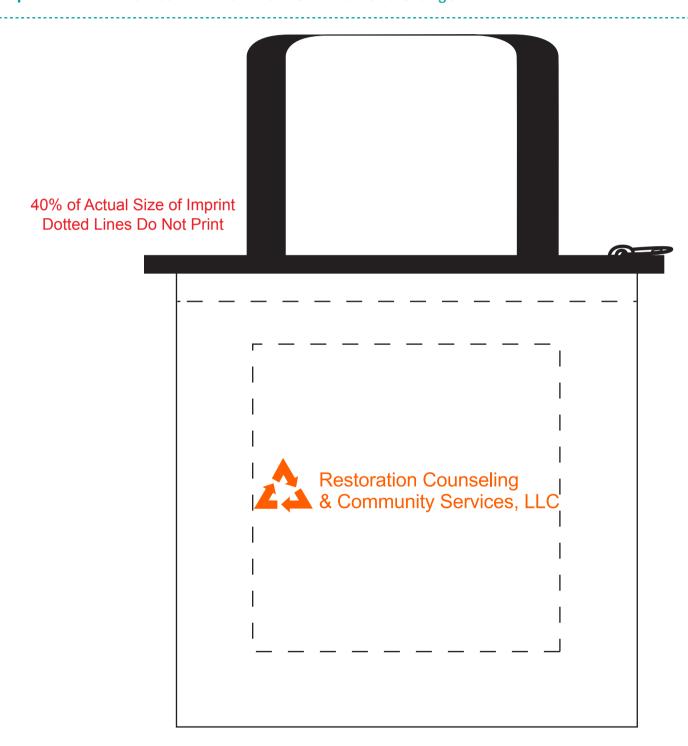

CAREFULLY REVIEW THE ARTWORK ATTACHED.

Order#: 127369

**Product:** "The Pro" Stadium Tote With Zipper

Item #: 1206-311563

Imprint Method: Screen Print on the Front - Pantone Orange

PG 1 of 3

#### \*\*\*IMPORTANT INFORMATION\*\*\* (PLEASE READ)

Please proof carefully for spelling errors, omissions, and layout accuracy. It is your responsibility to correct any errors. Garrett Specialties assumes no responsibility for errors after a proof has been authorized to print. Please note changes or revisions to your proof from your original instructions may cause revision in your ship date. Delays in paper proof approval also may require a change in your schedule ship dates. Occasionally, some fax machines may distort the image. Please pay close attention to numbers.