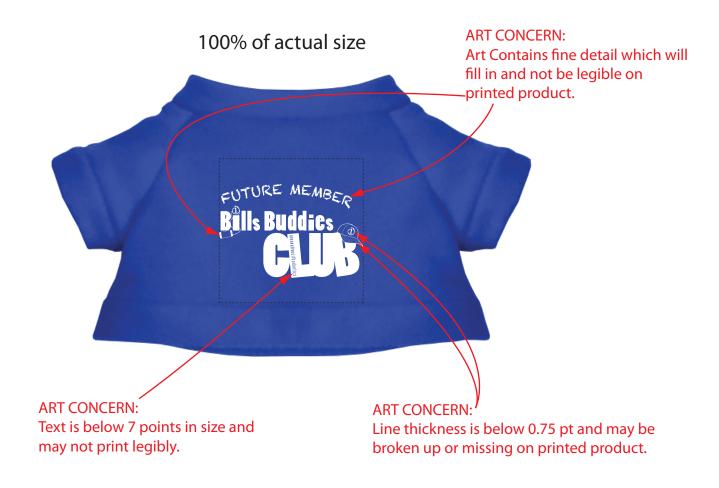

**Order#**: 127365

Product: Cuddly Plush Teddy Bear - Royal T Shirt

**Item #**: 1016-309497

Imprint Method: Screen Print on the Shirt (Center) - White

## \*\*\*IMPORTANT INFORMATION\*\*\* (PLEASE READ)

Please proof carefully for spelling errors, omissions, and layout accuracy. It is your responsibility to correct any errors. Garrett Specialties assumes no responsibility for errors after a proof has been authorized to print. Please note changes or revisions to your proof from your original instructions may cause revision in your ship date. Delays in paper proof approval also may require a change in your schedule ship dates. Occasionally, some fax machines may distort the image. Please pay close attention to numbers.

It is imperative that you view your e-proof and submit your approval and/or changes promptly to maintain your anticipated delivery date.

Please keep in mind that this virtual proof is not a printed sample of your artwork on our product. The size and placement of the artwork may vary from this proof when actually printed on the product. Carefully review the attached proof for verification of copy & layout.