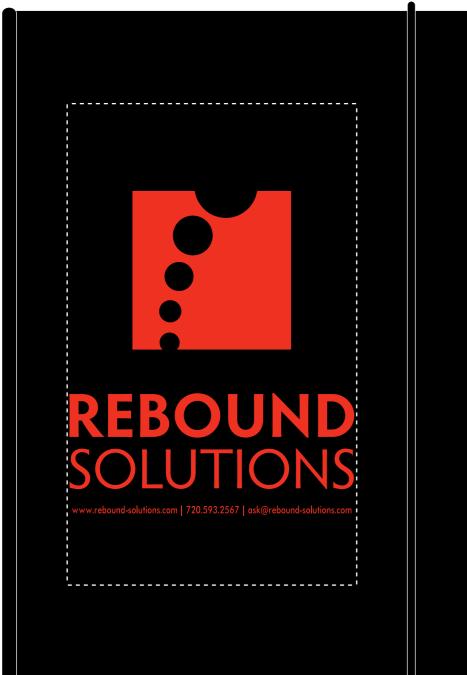

## **OPTION 1**

## Order#: 127356 **Product:** Recycled Desk Journal - Black Item #: 1008-307211 Imprint Method: Screen Print on the Front - PMS Red 1795