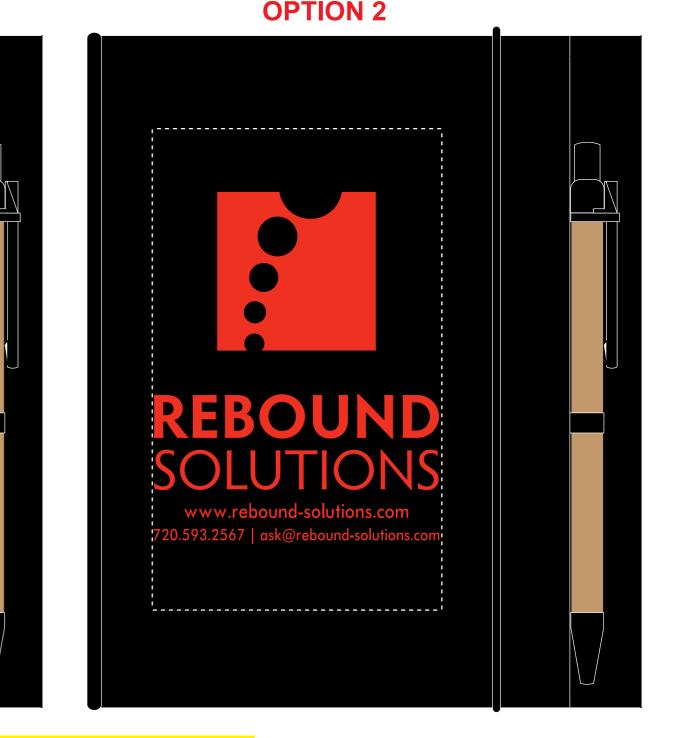

## Order#: 127356 **Product:** Recycled Desk Journal - Black Item #: 1008-307211 Imprint Method: Screen Print on the Front - PMS Red 1795