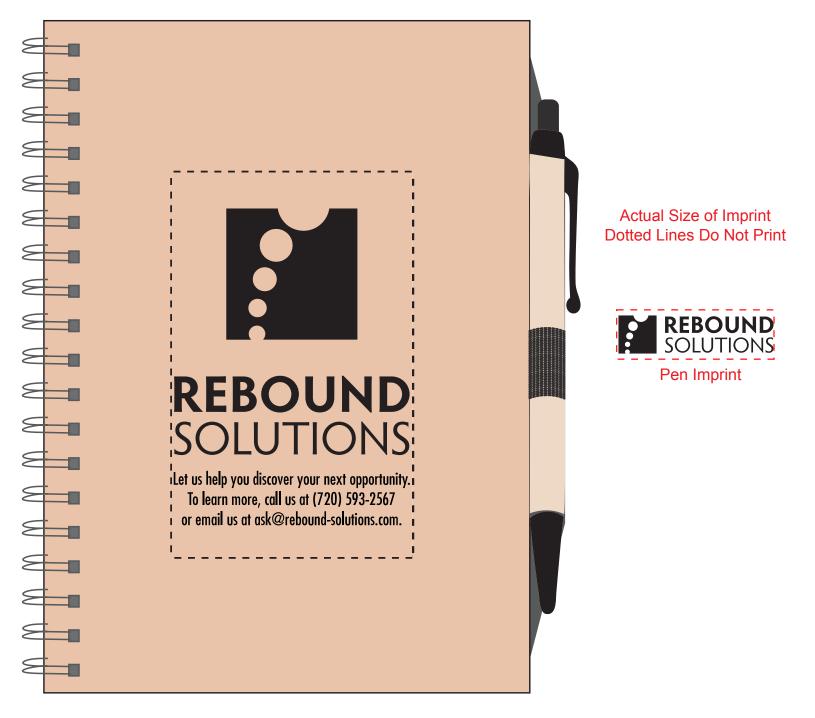

Order#: 127356 Product: Eco Easy Jotter Combo - Natural Item #: 1097-303666 Imprint Method: Screen Print on the Notebook - Black