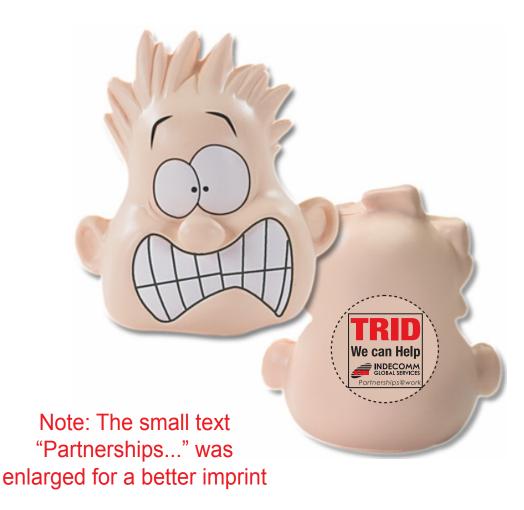

Order#: 127354 Product: Shocked Mood Dude™ Stress Reliever Item #: 1097-100851 Imprint Method: Pad Print on the Back - Black , PMS 1797