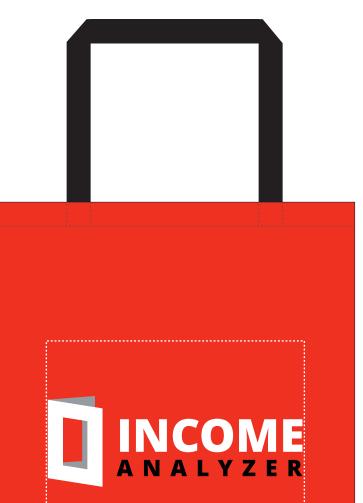

**CAREFULLY REVIEW THE ARTWORK ATTACHED.** 

Order#:127354Product:Convention Meeting Tote Bag - RedItem #:1016-312872Imprint Method:Screen Print on the Front & Back - White, Red PMS 1797, Black, Gray PMS 430

# 25% of Actual Size