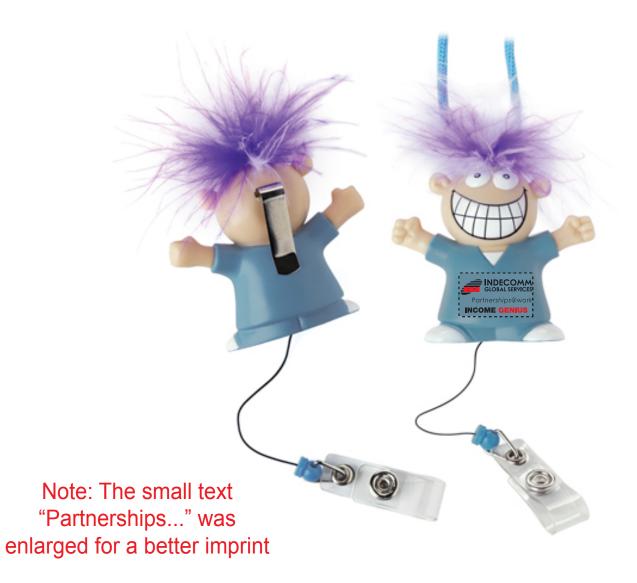

Order#: 127354 Product: Medical Badge Pull Item #: 1097-312095 Imprint Method: Pad Print on the Front - Black, PMS 1797