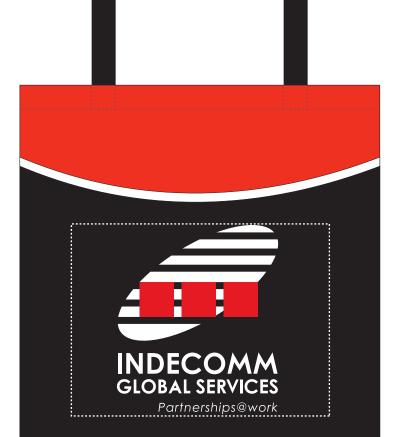

**CAREFULLY REVIEW THE ARTWORK ATTACHED.** 

Order#:127354Product:Convention Meeting Tote Bag - RedItem #:1016-312872Imprint Method:Screen Print on the Front & Back - White, Red PMS 1797, Black, Gray PMS 430

# 25% of Actual Size