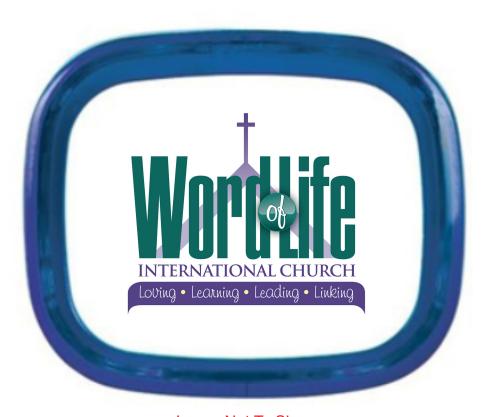

CAREFULLY REVIEW THE ARTWORK ATTACHED.

Order#: 127351

**Product:** Rectangle Multicharger - Blue

**Item #**: 1205-311292

Imprint Method: 4 Color Process on the Front

Note: The text "International Church" as well as the text inside the purple banner ("Loving, Learning...") are 4pt in size and fall below the 6pt font minimum. These two areas of text may fill in and not be as legible as the rest of the logo. Please advise.

Actual Size of Imprint **Dotted Lines Do Not Print** 

Image Not To Size For Reference Only