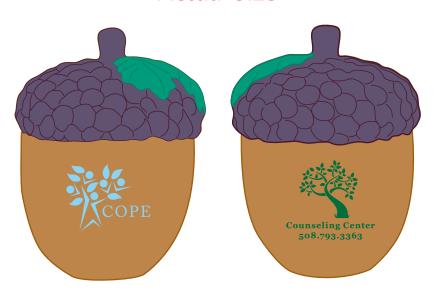

**Order#**: 127347

Product: Acorn Stress Ball Item #: 1008-304839

Imprint Method: Pad Print on the Front - PMS 2905, & Back- PMS 349

## **Actual Size**