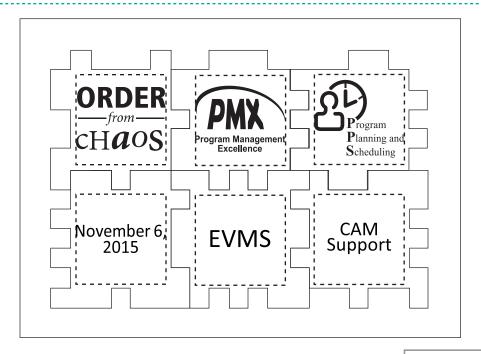

Customer Service E-mail: service@garrettspecialties.com

Order#: 127345

**Product:** Foam Puzzle Cube Item #: 1064-100591

Imprint Method: Pad Print on the All Six Sides - Black

**ENM2** 

WHEN PUZZLE IS PUT TOGETHER THIS WILL BE THE LAYOUT