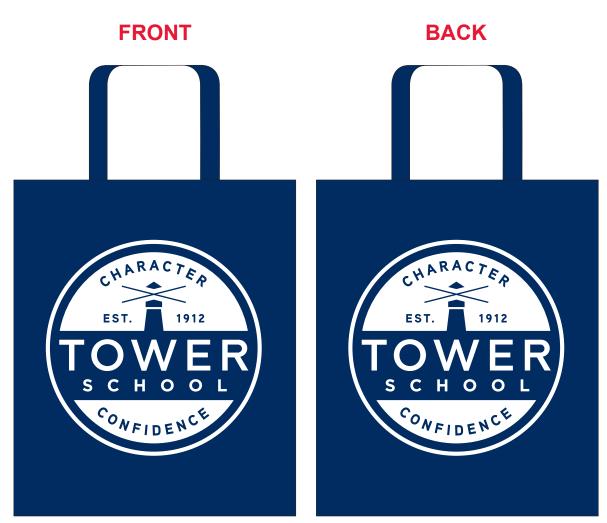

**Order#**: 127343

**Product:** Grocery Tote Bag - Navy

**Item #**: 1206-106835

Imprint Method: Pad Print on the Front & Back - White

## 25% of actual size