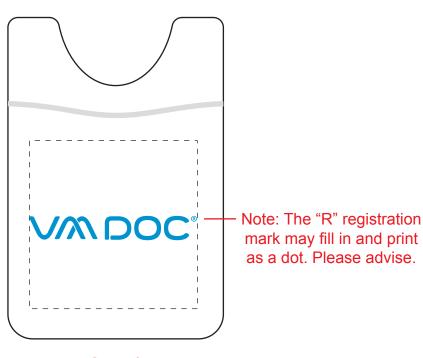

CAREFULLY REVIEW THE ARTWORK ATTACHED.

Order#: 127336

**Product:** Soft Silicone Cell Phone Wallet - White

Item #: 1016-313036

Imprint Method: Pad Print on the Front - Process Blue

Actual Size of Imprint **Dotted Lines Do Not Print** 