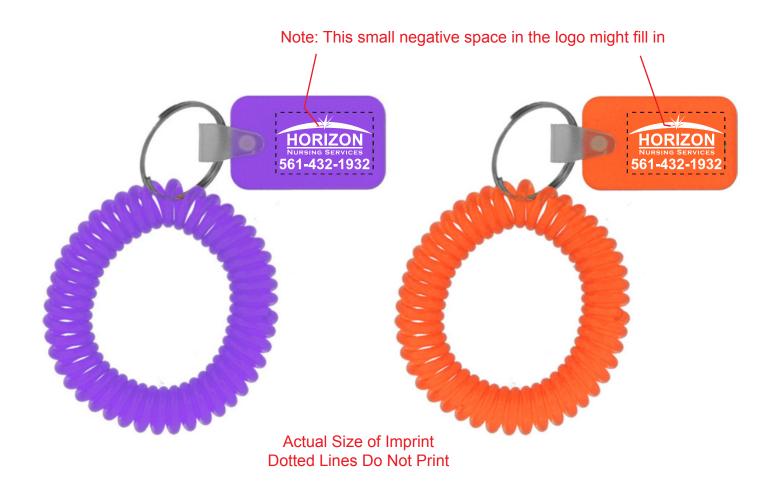

CAREFULLY REVIEW THE ARTWORK ATTACHED.

Order#: 127334

**Product:** Wrist Coil with Rectangular Tag

**Item #**: 1268-313038

Imprint Method: Screen Print on the Tag - White

## \*\*\*IMPORTANT INFORMATION\*\*\* (PLEASE READ)

Please proof carefully for spelling errors, omissions, and layout accuracy. It is your responsibility to correct any errors. Garrett Specialties assumes no responsibility for errors after a proof has been authorized to print. Please note changes or revisions to your proof from your original instructions may cause revision in your ship date. Delays in paper proof approval also may require a change in your schedule ship dates. Occasionally, some fax machines may distort the image. Please pay close attention to numbers.

It is imperative that you view your e-proof and submit your approval and/or changes promptly to maintain your anticipated delivery date.

Please keep in mind that this virtual proof is not a printed sample of your artwork on our product. The size and placement of the artwork may vary from this proof when actually printed on the product. Carefully review the attached proof for verification of copy & layout.