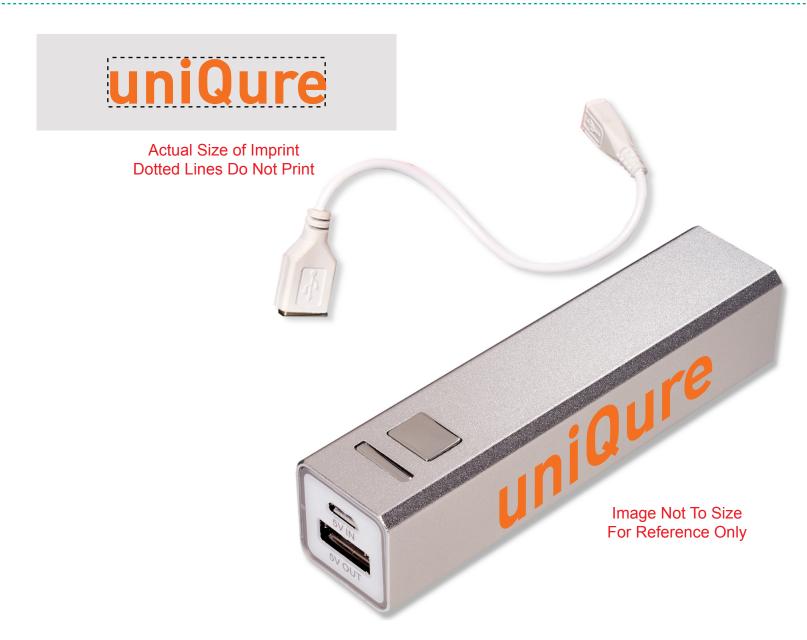

CAREFULLY REVIEW THE ARTWORK ATTACHED.

Order#: 127333

**Product:** Emergency Mobile Device Battery - Silver

**Item #**: 1097-307006

Imprint Method: Silk Screen (1 Color) on the Side - Orange 021