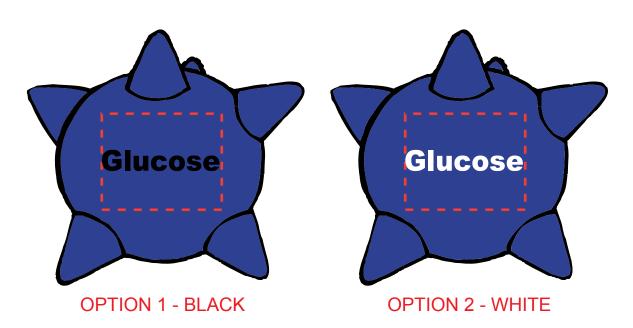

CAREFULLY REVIEW THE ARTWORK ATTACHED.

Order#: 127329

Product: Blood Platelet Stress Ball - Blue

Item #: 1008-100842

**Imprint Method:** Pad Print on the Front Side (Between Spikes)

Note: Black imprint may not show up very well on the blue item. I would recommend a white imprint for greater contrast. Please advise