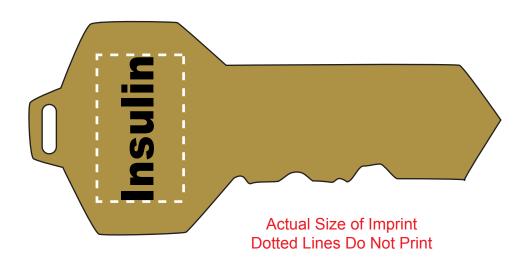

CAREFULLY REVIEW THE ARTWORK ATTACHED.

Order#: 127329

Product: Key Stress Ball - Gold

Item #: 1008-304862

Imprint Method: Pad Print on the Handle of Key (Side 1) - Black