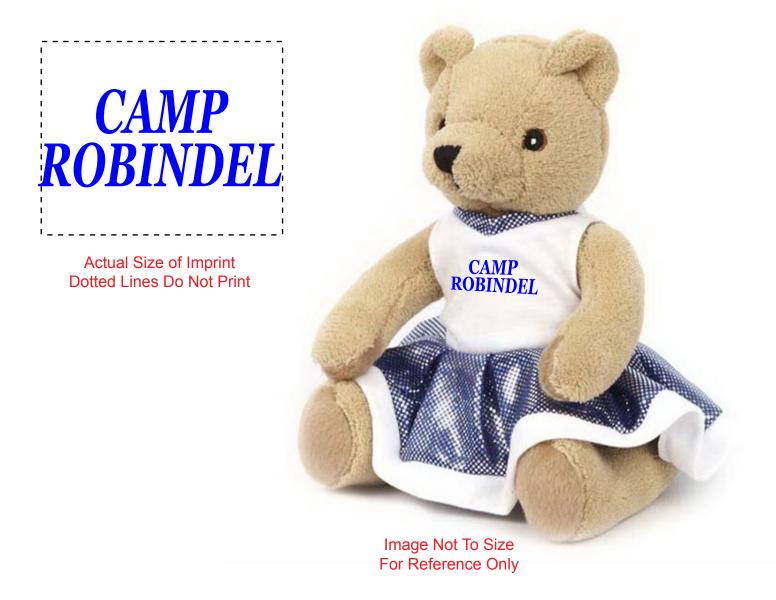

Order#: 127325 Product: Blue Cheer Bear Item #: 1325-309799 Imprint Method: Screen Print on the Uniform - Blue