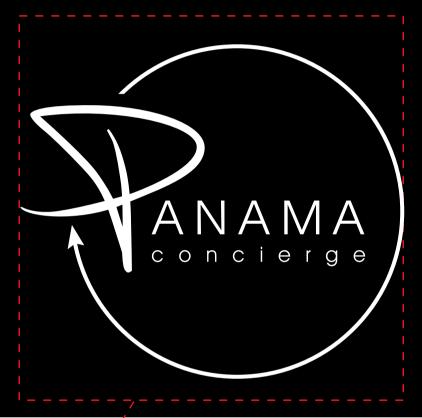

CAREFULLY REVIEW THE ARTWORK ATTACHED.

Order#: 127323

**Product:** 15" x 18" Drawstring Back Pack Bag - Black

Item #: 1116-108426

Imprint Method: Silkscreen on the Front

Matte Silver 877