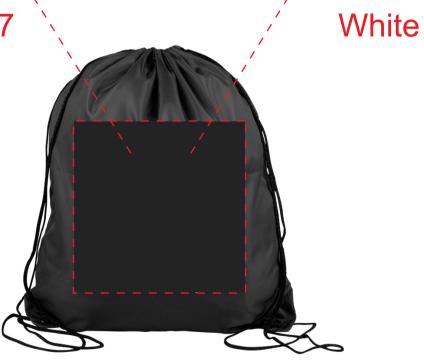

CAREFULLY REVIEW THE ARTWORK ATTACHED.

Order#: 127323

**Product:** 15" x 18" Drawstring Back Pack Bag - Black

Item #: 1116-108426

Imprint Method: Silkscreen on the Front

Matte Silver 877