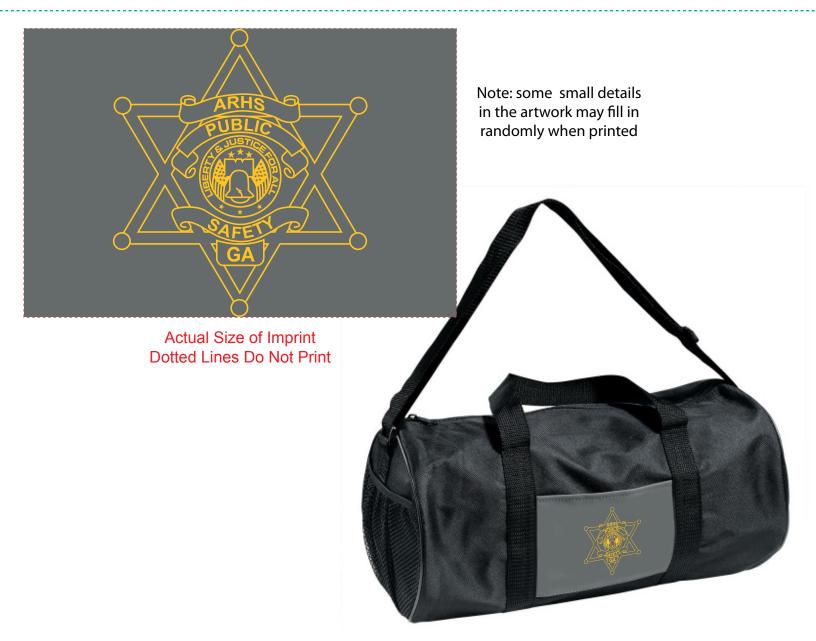

Order#: 127320 Product: Polyester Duffle Bag - Black Item #: 1206-105250 Imprint Method: Screen Print on the Front Pocket - Gold 123