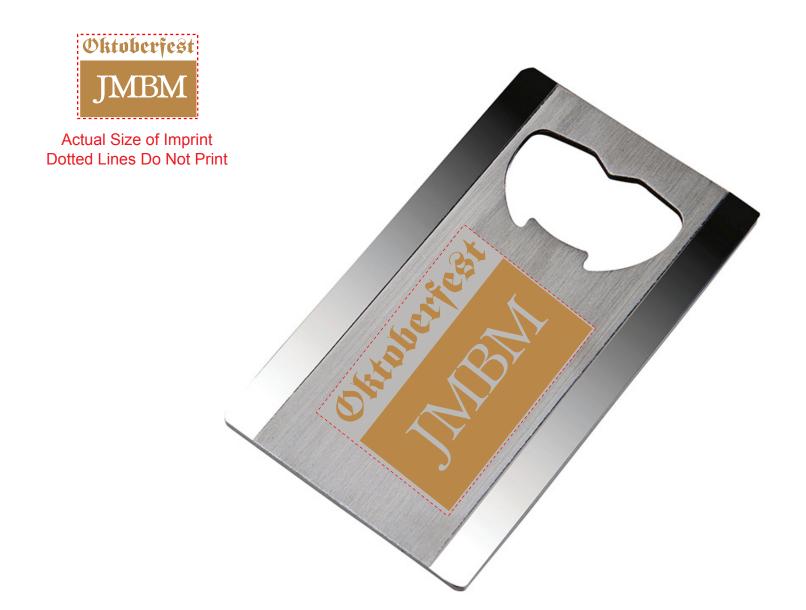

CAREFULLY REVIEW THE ARTWORK ATTACHED.

Order#: 127317

**Product:** Steel Bottle Opener

**Item #**: 1086-305870

Imprint Method: Pad Print on the Top - Metallic Copper 876

It is imperative that you view your e-proof and submit your approval and/or changes promptly to maintain your anticipated delivery date.

Please keep in mind that this virtual proof is not a printed sample of your artwork on our product. The size and placement of the artwork may vary from this proof when actually printed on the product. Carefully review the attached proof for verification of copy & layout.