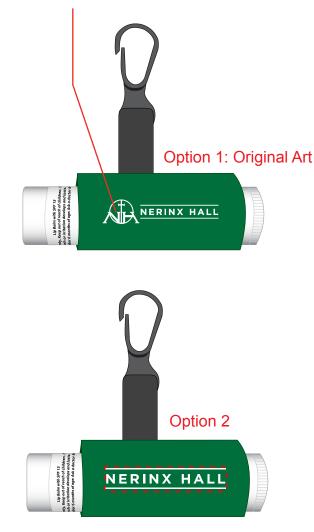

Order#: 127315 Product: Clip-It Lip Balm Holder - Green Item #: 1008-310370 Imprint Method: Screen Print on the Front - White

## WARNING NOTE:

THE DETAILS IN THE LOGO WILL FILL TOGETHER WHEN PRINTED ON THIS ITEM. THE INSIDE OF PARTS OF LETTERS IN "NERINX HALL" WILL FILL IN (TOP OF 'R', 'A', & 'E') PLEASE ADVISE. (I RECOMMEND REMOVING CIRCLE LOGO AND PRINTING TEXT AT RIGHT ONLY).