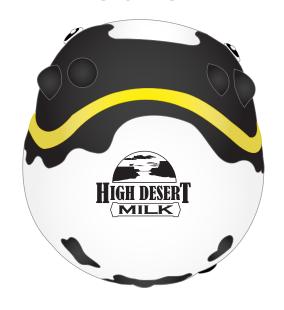

Order#: 127311

**Product:** Milk Cow Wobbler Stress Ball

Item #: 1008-307071

Imprint Method: Pad Print on the Top - Black

## **WARNING NOTE:**

THE VERY SMALL DETAILS IN THE TOP LOGO WILL FILL IN WHEN PRINTED AT THE IMPRINT SIZE (COW ON HILL, THIN CLOUDS). PLEASE ADVISE.