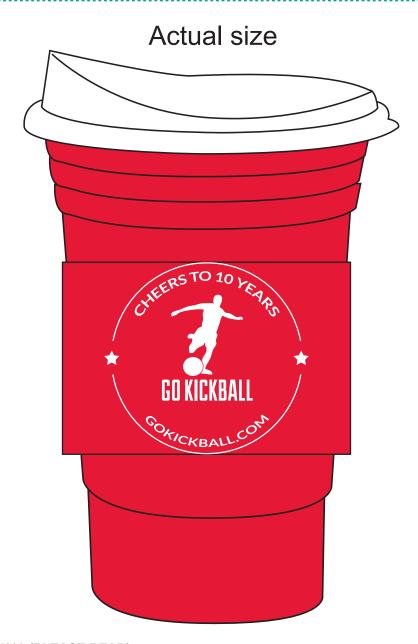

**Order#**: 127310

**Product**: The Ultimate Party Cup - 16 oz

**Item #**: 1206-311558

Imprint Method: Pad Print on the Front - White