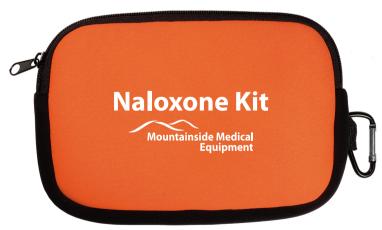

Order#: 127307

**Product:** Neoprene Accessory Pouch - Orange

**Item #**: 1097-303920

Imprint Method: Heat Transfer on the First Side - White

\*\*White Imprint Recommended by the Manufacturer\*\*

Actual Size of Imprint

Dotted Lines Do Not Print

Image Not To Size For Reference Only